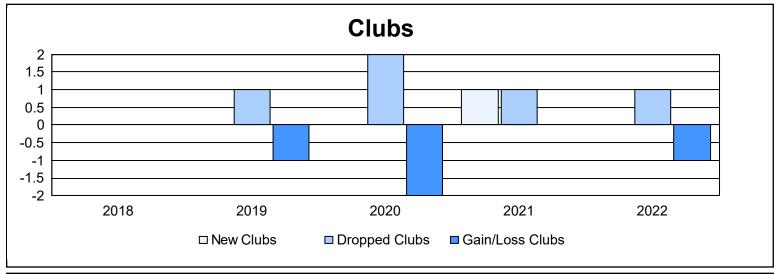

| Year      | New<br>Clubs | Dropped<br>Clubs | Gain/<br>Loss<br>Clubs | New<br>Members | Charter<br>Members | Reinstate<br>Members | Transfer<br>Members | Total<br>Member<br>Added | Total<br>Members<br>Dropped | Gain/<br>Loss<br>Members |
|-----------|--------------|------------------|------------------------|----------------|--------------------|----------------------|---------------------|--------------------------|-----------------------------|--------------------------|
| 2017-2018 | 0            | 0                | 0                      | 165            | 6                  | 23                   | 6                   | 200                      | 224                         | -24                      |
| 2018-2019 | 0            | 1                | -1                     | 118            | 0                  | 8                    | 9                   | 135                      | 154                         | -19                      |
| 2019-2020 | 0            | 2                | -2                     | 60             | 0                  | 2                    | 6                   | 68                       | 166                         | -98                      |
| 2020-2021 | 1            | 1                | 0                      | 56             | 46                 | 4                    | 3                   | 109                      | 145                         | -36                      |
| 2021-2022 | 0            | 1                | -1                     | 127            | 2                  | 22                   | 7                   | 158                      | 180                         | -22                      |
| Average   | 0            | 1                | -1                     | 105            | 11                 | 12                   | 6                   | 134                      | 174                         | -40                      |